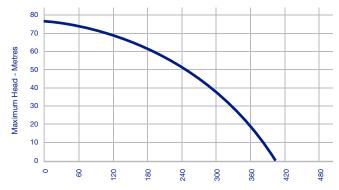

Fire fighting Water transfer Tank filling Crop spraying & irrigation

Maximum Flow Rate - Litres / minute

**HONDA** 

### **SPECIFICATIONS**

Engine: Honda GX160 Starting System: Recoil Fuel Tank Capacity: 3.1 L

Suction Size: 1.5"

**Discharge Size: 2 x 1" & 1 x 1.5"** 

Max. Head: 74.5m

Max. Flow Rate: 390 L/min Fuel Type: Unleaded Petrol Dimensions (W x L x H): 410 x 510 x 425 mm