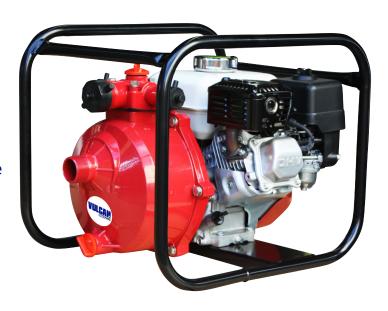

#### **PRODUCT PROFILE**

VULCAN ENGINE DRIVEN PUMP BIA-MH I 5-SHP - 809993

## MH15-SHP

## **VULCAN 1.5" FIRE FIGHTING PUMP GX160**

The MH15-SHP is a petrol, Honda powered pump with 1.5" suction and outlet. Its size and portability, and the self-priming pump powered by a reliable Honda GX engine make it a versatile unit. This model is perfect for domestic fire fighting applications, as well as water transfer, high pressure wash down and other household/farm work. The pump is a single impeller, self-priming model so it is simple to operate safely. It includes a single 1.5" inlet, two 1" outlets and one 1.5" outlet.